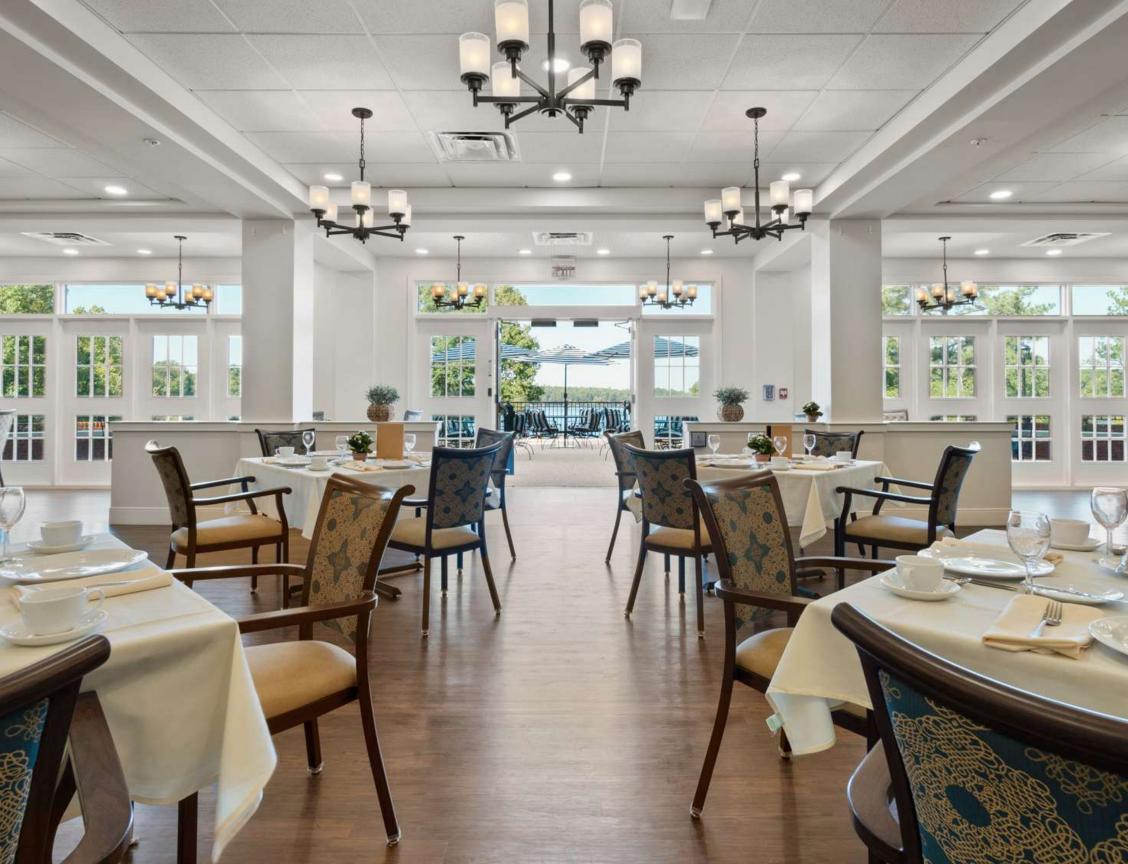

# TASTE OF AUBURN HILL

the elegant dining room.

The dining experience is often one of the most essential aspects of choosing a community which is why, at Auburn Hill, we developed a dining experience that is one-of-a-kind. Share a casual meal with new friends in the Pub or Bistro, dine al fresco with loved ones on the patio while overlooking the lakefront, or enjoy fresh ingredients creatively prepared by the fireplace in

Our dining approach is to offer a wide variety of fresh, from scratch entrées with bright flavors as well as comfort foods prepared with quality ingredients. We also incorporate brain foods and heart-healthy ingredients sourced from local farms and vendors.